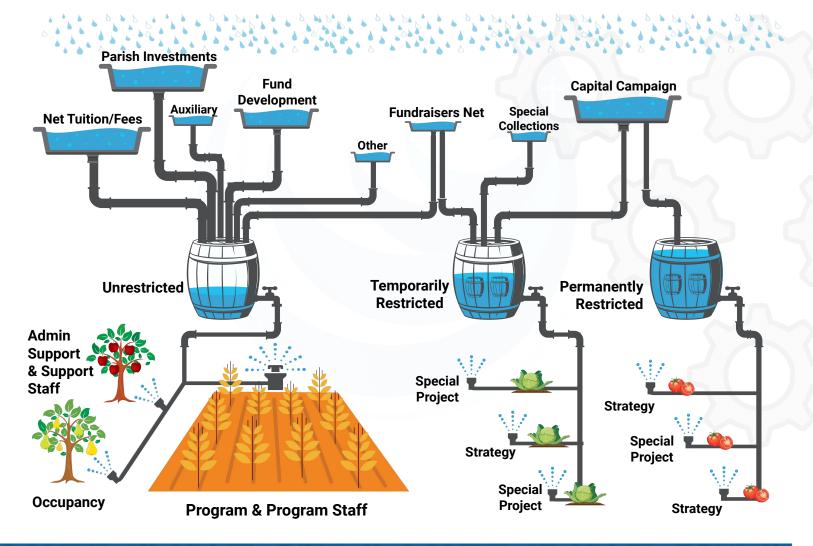

# Filling our Rain Barrels

art Healthy

A Non-profit Finance Metaphor

A Non-profit Finance Metaphor

Temporarily Restricted

### A Non-profit Finance Metaphor

**Program & Program Staff** 

### A Non-profit Finance Metaphor

#### Forecasting - Gap Management